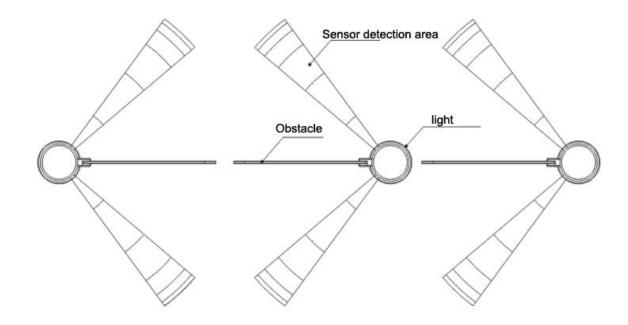

### **Functional characteristics**

- ◆2 groups of sensors real-time monitoring of channel status, accurate logic to determine, unimpeded authorized access:
- ◆Support: people, people carrying luggage, wheelchairs and so on:
- ◆CNC machining, surface fine processing, strong corrosion resistance;
- ◆ Convenient and easy to use, such as carrying items, such as parcels, baggage, etc;
- ◆Access mode: one-way, two-way (optional)
- ◆Running speed: 0.8S-1.2S (user can set)
- Operating mode: normally open / normally closed to choose from:
- Control mode: 9 kinds of two-way control mode to choose from:
- ◆Light Tip: Status indication / direction indication;
- ♦ It has the function of lightning protection and leakage protection;
- Protection function: it has the functions of anti pinch, anti-collision, anti stall, anti electric, over voltage and over current;
- Standard external electrical interface, with photoelectric safety isolation, with a variety of control equipment linked to facilitate system integration;
- Remote control and setting functions;
- ◆Pass memory: support 0 ~ 99 continuous open signal input;
- Man-machine interface with user-friendly interface: convenient for user debugging;