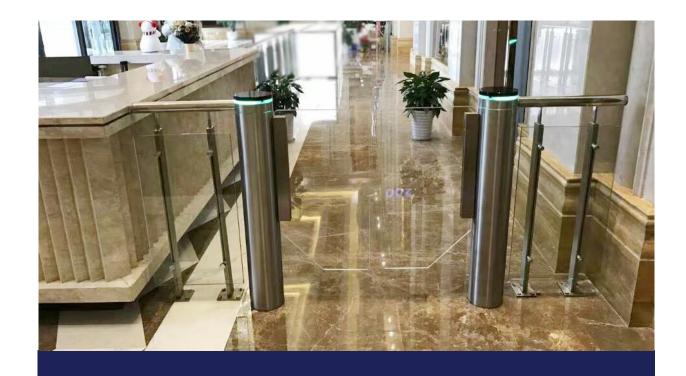

# **Essential information**

- Model: ES168BP-T7ESize: Φ168\*1050(mm)
- Box Material: 1.5mm SUS#304Obstacle Material: 10mm Plexiglass
- ♦ Place of use: In door
- ◆ Pass width: 600mm/900mm