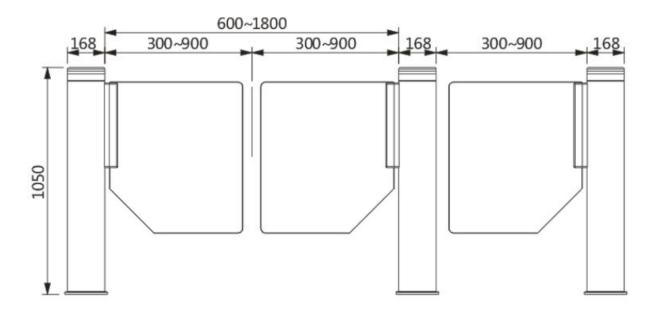

# **Essential information**

- Model: ES168BP-T7ESize: Φ168\*1050(mm)
- Box Material: 1.5mm SUS#304Obstacle Material: 10mm Plexiglass
- ♦ Place of use: In door
- ◆ Pass width: 600mm/900mm

# Scope of application width ≤ 600mm ≤ 900mm Totally inappropriate Can used, Safety protection is not high

### Mechanism performance

- Door positioning: servo mobile positioning encoder
- ◆ Safe mode: power off, free to push
- ◆ Power drive: DC brushless servo motor
- ◆ Door opening: 90 degrees to the middle
- Movement angle: about 180 degrees;
- ◆ Single door size; 300~600mm (customizable);
- ◆ Equipment noise: ≤ 52db; switch gate ≤ 60db
- Through speed: normally closed mode is greater than 25 persons per minute;
- ◆ Mean Cycles Between Failure(MCBF): 1 million times